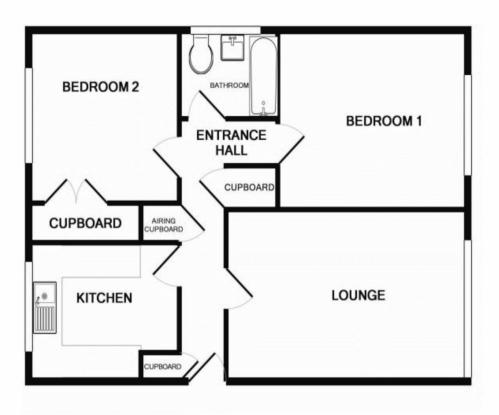

# Downview Road, Worthing, BN11 4QS - £240,000

Aspire Residential are delighted to bring to the market this spacious, purpose built, ground floor apartment situated within a popular residential area in West Worthing. Internally the property has been kept in good order and comprises; an entrance hallway, kitchen, lounge/dining room, two double bedrooms and a family bathroom. Externally the property benefits from a garage and well maintained communal gardens. The area provides an easy walk to both the seafront and Train Station as well as the local shops. This property is currently tenant occupied but can be sold with vacant possession if required.

## **Entrance Hallway**

Night storage heater. Airing cupboard and built in cupboards.

**Lounge** 16' 0" x 10' 8" (4.87m x 3.25m) South facing window.

## **Kitchen** 9' 2" x 8' 10" (2.79m x 2.69m)

Double glazed window to rear. Matching range of wall and base units. Part tiled walls for splashback. Space for all appliances. Stainless steel sink inset to worktop with mixer tap and draining board. Laminate flooring.

**Bedroom One** 12' 7" x 11' 0" (3.83m x 3.35m) Night storage heater and double glazed window.

# **Bedroom Two** 10' 0" x 9' 0" (3.05m x 2.74m)

Night storage heater, built in cupboard and double glazed window.

#### **Bathroom**

Double glazed frosted window. Panel enclosed bath with overhead shower. Pedestal wash hand basin. Button flush W/C. Part tiled walls. Electric heater.

# **Garage In Compound**

With manual up and over door.