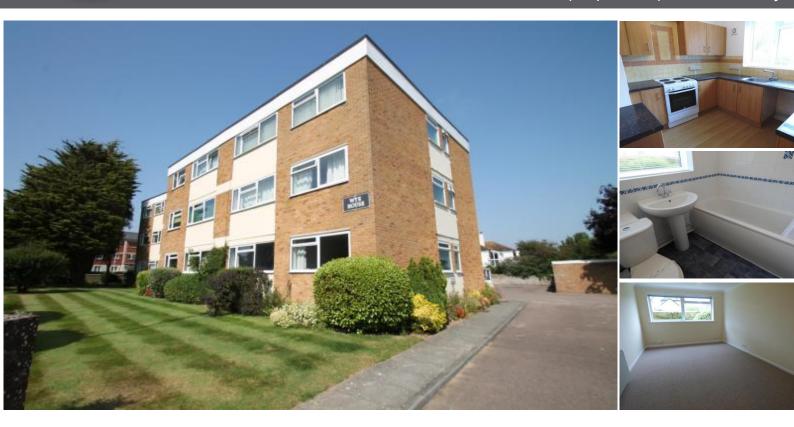

# Downview Road, Worthing, BN11 4QS - £240,000

Aspire Residential are delighted to bring to the market this spacious, purpose built, ground floor apartment situated within a popular residential area in West Worthing. Internally the property has been kept in good order and comprises; an entrance hallway, kitchen, lounge/dining room, two double bedrooms and a family bathroom. Externally the property benefits from a garage and well maintained communal gardens. The area provides an easy walk to both the seafront and Train Station as well as the local shops. This property is currently tenant occupied but can be sold with vacant possession if required.

# **Key Features:**

- Being sold with no onward chain
- Two bedroom ground floor apartment
- Garage in a nearby block
- Worthing seafront approx. 0.6 miles away
- West Worthing train station approx. 0.5 miles away

## **Entrance Hallway**

Night storage heater. Airing cupboard and built in cupboards.

**Lounge** 16' 0" x 10' 8" (4.87m x 3.25m) South facing window.

## **Kitchen** 9' 2" x 8' 10" (2.79m x 2.69m)

Double glazed window to rear. Matching range of wall and base units. Part tiled walls for splashback. Space for all appliances. Stainless steel sink inset to worktop with mixer tap and draining board. Laminate flooring.

#### **Bathroom**

Double glazed frosted window. Panel enclosed bath with overhead shower. Pedestal wash hand basin. Button flush W/C. Part tiled walls. Electric heater.