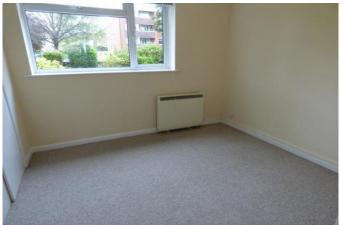

**Bedroom One** 12' 7" x 11' 0" (3.83m x 3.35m) Night storage heater and double glazed window.

# **Bedroom Two** 10' 0" x 9' 0" (3.05m x 2.74m)

Night storage heater, built in cupboard and double glazed window.