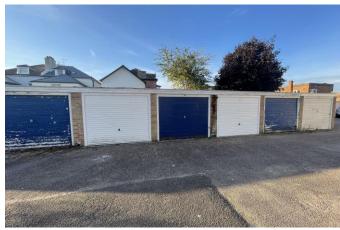

is spacious, purpose built, ground floor apartment situated within a popular residential area in West Worthing. Internally the property has been kept in good order and comprises; an entrance hallway, kitchen, lounge/dining room, two double bedrooms and a family bathroom. Externally the property benefits from a garage and well maintained communal gardens. The area provides an easy walk to both the seafront and Train Station as well as the local shops. This property is currently tenant occupied but can be sold with vacant possession if required.

# **Key Features:**

- Being sold with no onward chain
- Two bedroom ground floor apartment
- Garage in a nearby block
- Worthing seafront approx. 0.6 miles away
- West Worthing train station approx. 0.5 miles away

www.aspireresidential.co.uk







## **Entrance Hallway**

Night storage heater. Airing cupboard and built in cupboards.

**Lounge** 16' 0" x 10' 8" (4.87m x 3.25m) South facing window.

## **Kitchen** 9' 2" x 8' 10" (2.79m x 2.69m)

Double glazed window to rear. Matching range of wall and base units. Part tiled walls for splashback. Space for all appliances. Stainless steel sink inset to worktop with mixer tap and draining board. Laminate flooring.

**Bedroom One** 12' 7" x 11' 0" (3.83m x 3.35m) Night storage heater and double glazed window.

# **Bedroom Two** 10' 0" x 9' 0" (3.05m x 2.74m)

Night storage heater, built in cupboard and double glazed window.

#### **Bathroom**

Double glazed frosted window. Panel enclosed bath with overhead shower. Pedestal wash hand basin. Button flush W/C. Part tiled walls. Electric he