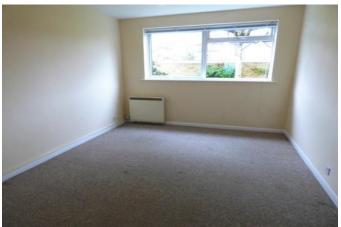

**Bedroom One** 12' 7" x 11' 0" (3.83m x 3.35m) Night storage heater and double glazed window.

# **Bedroom Two** 10' 0" x 9' 0" (3.05m x 2.74m)

Night storage heater, built in cupboard and double glazed window.